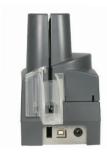

## THE PRODUCT

The Italian designed LS40 check scanner combines stylish grace with the power and features the market has been craving. It was engineered specifically for the needs of Remote Deposit Capture, with quiet operations, robustness, durability, and a variety of customizations available depending upon your needs.

Dual CIS/single-pass scanning and intuitive single-hand document insertion enables amazingly quick check processing.

## **FEATURES**

Ideal for small spaces, this powerful scanner has many options available. Including: ID Image capture, rear endorsement, front franking, and magnetic stripe / chip card reading.