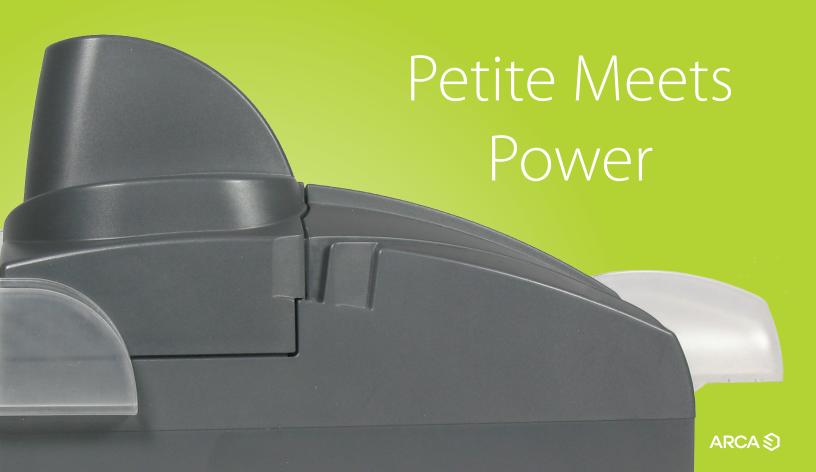

## THE PRODUCT

The Italian designed LS40 check scanner combines stylish grace with the power and features the market has been craving. It was engineered specifically for the needs of Remote Deposit Capture, with quiet operations, robustness, durability, and a variety of customizations available depending upon your needs.

Dual CIS/single-pass scanning and intuitive single-hand document insertion enables amazingly quick check processing.

## **FEATURES**

Ideal for small spaces, this powerful scanner has many options available. Including: ID Image capture, rear endorsement, front franking, and magnetic stripe / chip card reading.