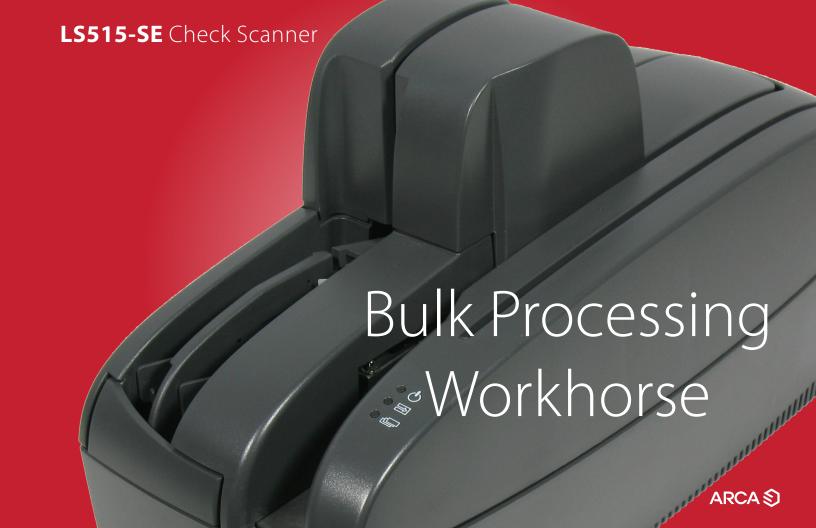

## **LS515-SE** Check Scanner

## THE PRODUCT

The LS515-SE is a heavy-duty, feature-rich scanner for bulk check and document processing. This combination of speed and power makes it an ideal solution for high-volume branches, regional processing centers and volume back office applications.

With proven reliability, intelligent sorting and high throughputs, the LS515-SE flourishes in the most demanding office environments.

## **FEATURES**

- 180 documents per minute throughput
- Drop feed & document auto-sensing
- High-quality front and rear imaging up to 300 dpi — including bi-tonal, grayscale and color imaging standard