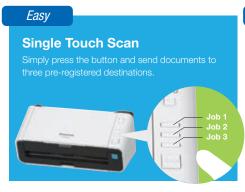

## **Features**

- Modern slim & compact design
- High-speed colour scanning at 20ppm / 40ipm
- 50 Sheet Automatic Document Feeder
- 3 customisable Single Touch Scan Keys
- Active Double Feed Prevention Roller System
- **Simple Touch Free Scanning**
- **Embossed Card Scanning**
- Cloud Connectivity