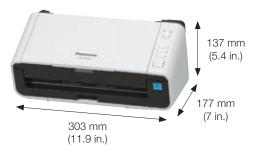

#### **Dimensions**

As an ENERGY STAR® partner, Panasonic has determined that this product\* meets the ENERGY STAR guidelines for energy efficiency.

### **Specifications**

| SCANNER TYPE                      |                       | Duplex Sheet Feed Scanning                                                                                                                                                                                                                                                                                                                                         |
|-----------------------------------|-----------------------|--------------------------------------------------------------------------------------------------------------------------------------------------------------------------------------------------------------------------------------------------------------------------------------------------------------------------------------------------------------------|
| SCANNER TECHNOLOGY                |                       | 1-Line CIS (Contact Image Sensor)                                                                                                                                                                                                                                                                                                                                  |
| SCANNING SPEED*1 (A4, Portrait)   |                       | Up to 20 ppm / 40 ipm (Binary 200 dpi)                                                                                                                                                                                                                                                                                                                             |
|                                   |                       | Up to 20 ppm / 40 ipm (Colour 200 dpi)                                                                                                                                                                                                                                                                                                                             |
| RESOLUTION (Colour and B/W)       |                       | Resolution : 100 - 600dpi (1dpi step)                                                                                                                                                                                                                                                                                                                              |
|                                   |                       | Optical: 300/600dpi                                                                                                                                                                                                                                                                                                                                                |
| AUTOMATIC DETECTION               |                       | Ultrasonic Double Feed Detection                                                                                                                                                                                                                                                                                                                                   |
| IMAGE COMPRESSION                 |                       | JPEG (Grayscale/Colour)                                                                                                                                                                                                                                                                                                                                            |
| IMAGE OUTPUT                      |                       | Binary, Grayscale, Colour, MultiStream (Colour & Binary or Gray & Binary)                                                                                                                                                                                                                                                                                          |
| BINARY MODE HALFTONE              |                       | Dither, Error Diffusion                                                                                                                                                                                                                                                                                                                                            |
| IMAGE CONTROL                     |                       | Automatic Binary/Color Distinction, Multi Color Drop Out, Blank Page Removal, Double Exposure, Smooth Background, Automatic Cropping, De-skewing, Dynamic Threshold, White Level From Paper, Image Emphasis (steps), Gamma Correction, Automatic Separation, Noise Reduction, Shadow Removal, Mirror Image, Monochrome Reversing, 2-Page Separation and much more. |
| OTHER FUNCTIONS                   |                       | Separation sheet, Single Touch Scan                                                                                                                                                                                                                                                                                                                                |
| DOCUMENT                          | SIZE (ADF)            | Minimum 48 mm x 70 mm (1.9 in. x 2.8 in.) length                                                                                                                                                                                                                                                                                                                   |
|                                   |                       | Maximum 216 mm x 2,540 mm (8.5 in. x 100 in.) length                                                                                                                                                                                                                                                                                                               |
|                                   | WEIGHT/THICKNESS*2    | Single 40 - 209 g/m² (11 lbs 55 lbs.)                                                                                                                                                                                                                                                                                                                              |
|                                   |                       | Continuous 40 - 209 g/m² (11 lbs 55 lbs.)                                                                                                                                                                                                                                                                                                                          |
|                                   |                       | Card Up to approx. 0.76 mm (0.03 in.) in thickness + embossing (ISO standard 7810 ID-1 card scanning including embossed card)                                                                                                                                                                                                                                      |
| AUTOMATIC DOCUMENT FEEDER         |                       | Up to 50 sheets (20 lbs., 80 g/m²), 3 hard cards (ISO 7810 ID-1)                                                                                                                                                                                                                                                                                                   |
| SUPPORTED OPERATING SYSTEM        |                       | Windows® XP SP3 or later (32-bit), Windows Vista® SP2 or later (32/64-bit), Windows® 7 and Windows® 8 (32/64-bit)                                                                                                                                                                                                                                                  |
| INTERFACE                         |                       | High-Speed USB 2.0, Up to 480 Mbps transfer rate                                                                                                                                                                                                                                                                                                                   |
| POWER REQUIREMENT                 |                       | AC 100 - 120 V 50/60 Hz, AC 200 - 240 V 50/60 Hz                                                                                                                                                                                                                                                                                                                   |
| POWER CONSUMPTION                 |                       | Scanning mode 17 W or less                                                                                                                                                                                                                                                                                                                                         |
|                                   |                       | Idle mode 4.5 W or less                                                                                                                                                                                                                                                                                                                                            |
|                                   |                       | Sleep mode 1.6 W or less                                                                                                                                                                                                                                                                                                                                           |
|                                   |                       | Power off mode 0.3 W or less                                                                                                                                                                                                                                                                                                                                       |
| OPERATING EN                      | VIRONMENT             | Temperature 10 °C - 35 °C (50 °F - 95 °F)                                                                                                                                                                                                                                                                                                                          |
|                                   |                       | Humidity 20 % RH - 80 % RH                                                                                                                                                                                                                                                                                                                                         |
| STORAGE ENVIRONMENT               |                       | Temperature 0 °C - 40 °C (32 °F - 104 °F)                                                                                                                                                                                                                                                                                                                          |
|                                   |                       | Humidity 10 % RH - 80 % RH                                                                                                                                                                                                                                                                                                                                         |
| EXTERNAL DIMENSIONS*3 (W x D x H) |                       | 303 mm x 177 mm x 137 mm (11.9 in. × 7 in. × 5.4 in.) without Feed tray                                                                                                                                                                                                                                                                                            |
| WEIGHT*3                          |                       | 2.7 kg (5.9 lbs.)                                                                                                                                                                                                                                                                                                                                                  |
| ACCESSORIES                       |                       | DVD-ROM: Drivers and Utilities for Windows / Manuals Driver software ISIS / TWAIN Application software Image Capture Plus (without OCR), Presto! PageManager 9*4*5, Presto! BizCard 6*4                                                                                                                                                                            |
|                                   |                       | Safety Guide, Quick Reference Guide, Mixed batch card guide, AC adapter & Power cord, USB cable                                                                                                                                                                                                                                                                    |
| OPTIONS                           | ROLLER EXCHANGE KIT   | KV-SS059 (Double-feed prevention roller x 1, Paper feed roller x 1)                                                                                                                                                                                                                                                                                                |
|                                   | ROLLER CLEANING PAPER | KV-SS03                                                                                                                                                                                                                                                                                                                                                            |
|                                   | FLATBED SCANNER       | KV-SS081                                                                                                                                                                                                                                                                                                                                                           |