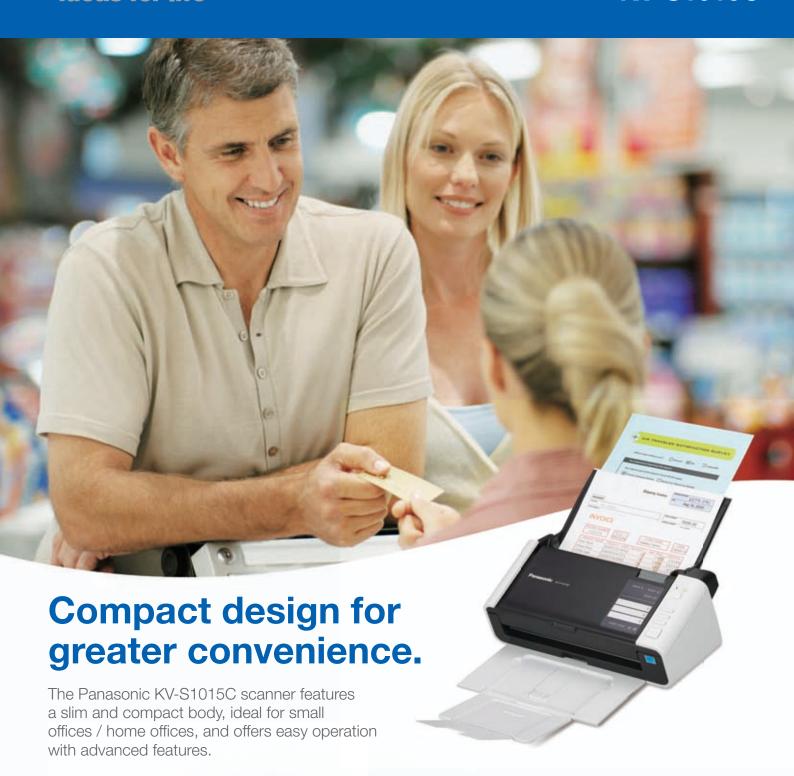

## **Features**

- Modern slim & compact design
- High-speed colour scanning at 20ppm / 40ipm
- 50 Sheet Automatic Document Feeder
- 3 customisable Single Touch Scan Keys
- Active Double Feed Prevention Roller System
- **Simple Touch Free Scanning**
- **Embossed Card Scanning**
- Cloud Connectivity