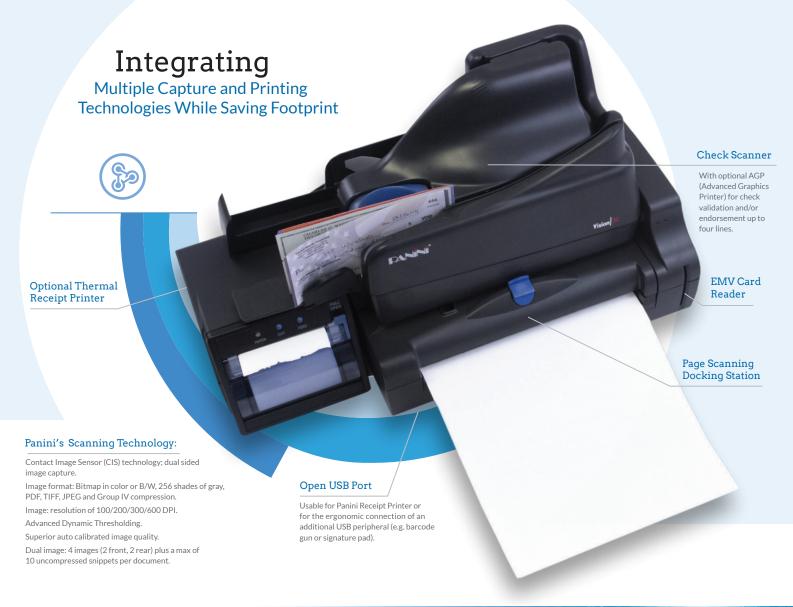

## **ScanStation**

Your business can greatly simplify capture and storage of data related to incoming check payments while ensuring extremely accurate, fast, and simple processing of account receivables. This is easily accomplished by deploying the cost effective, compact, and an easy to use ScanStation in conjunction with the world's most commonly utilized remote deposit capture check scanner – Panini's Vision X.

## ScanStation Benefits

- The Panini check scanner and ScanStation can be operated simultaneously
- Full page scanner features auto-alignment for documents up to legal size
- Bitonal, grayscale or color duplex scanning
- 10 document rear storage tray
- EMV Smart Card reader included
- Unified API with other Panini platforms; Panini capture app available.
- Single power supply, a single USB cable and optimized footprint
- Connection of an extra USB peripheral or to Panini thermal, roll tape printer
- Uses thermal technology for the fastest, quietest and lowest cost receipt printing available.

## **Document Capture:**

- Checks and payment slips on the check scanner
- Letters, envelopes, invoices, full page up to legal size
- Drivers' licenses and other rigid documents

- Optimized cable management with a single USB cable and single power cable to support all modules, resulting in better use of counter space and easier installation and support.
- Panini ISO-9001 certified processes and product design ensure market leading quality and reliability.